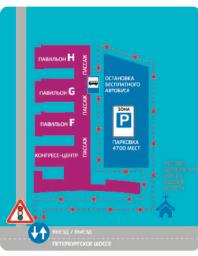

## How to reach the venue

**Address:** 196140 Saint Petersburg, 64/1, Peterburgskoye shosse

#### **Location coordinates:**

59.76351, 30.35746

#### By car:

Turn left from the Pulkovskoye shosse into the tunnel to Pushkin, then follow the road map here