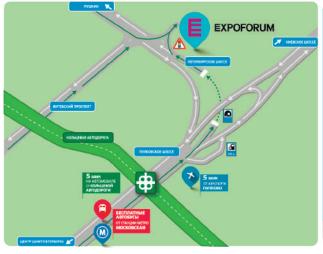

## How to reach the venue

**Address:** 196140 Saint Petersburg, 64/1, Peterburgskoye shosse

#### **Location coordinates:**

59.76351, 30.35746

#### By car:

Turn left from the Pulkovskoye shosse into the tunnel to Pushkin, then follow the road map here

### By public transport:

Moskovskaya Metro Station, then by the surface transport:

- Buses No. 187/187a
- Minibus taxi No. K-545, K-299
- Free shuttle buses on the dates of the event

General professional sponsor